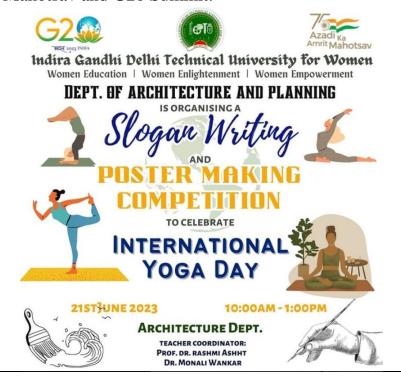

3. Slogan Writing and Poster Making Competition to celebrate "International Yoga Day"

Department of Architecture and Planning had organized a Slogan Writing and Poster Making Competition to celebrate International Yoga Day on 21<sup>st</sup> June 2023 under the head of Azadi Ka Amrit Mahotsay and G20 Summit.