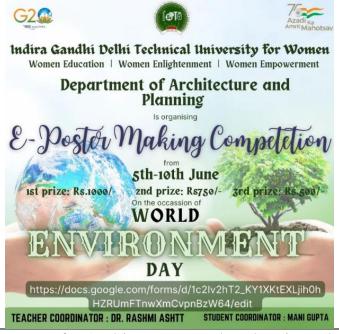

2. E- poster making competition on "World Environment Day"

Department of Architecture and Planning had organized an E- poster making competition from 5th-10th June on the occasion of World Environment Day. 1st prize: Rs.1000,2nd prize: Rs.750 and 3rd prize: Rs.500.